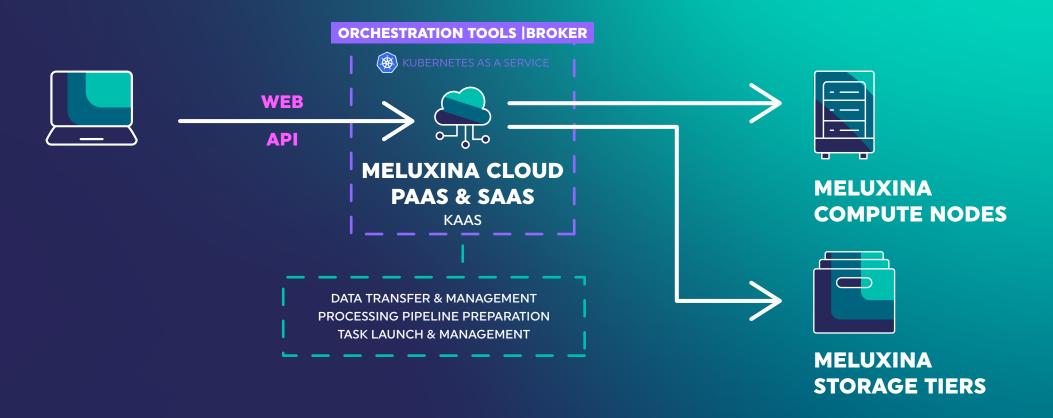

## MELUXINA, THE CLOUD-ENABLED SUPERCOMPUTER

We are engineering the MeluXina Cloud to provide gateways to our supercomputing platform, supporting your most intensive computational and data workflows.

The MeluXina Cloud hosts:

- interactive environments for building and running Al models
- container registries that deliver encapsulated, trusted applications to supercomputing container engines
- portals and APIs that will enable you to deploy applications tailored to your needs
- object-oriented interfaces to our data pools

A Kubernetes platform running on top of the MeluXina Cloud is in the works. It will link the supercomputing platform to flexible, cloud-native services, and empower scalable Al solutions.